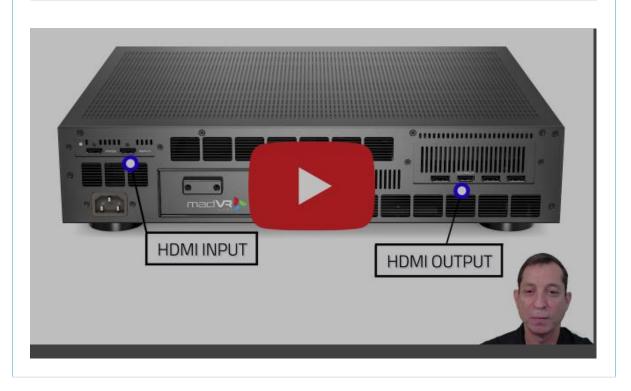

## Envy Core Shipping Update

In case you missed last week's newsletter, click the image below to see how the Envy brought Taylor to life with stunning realism on the 146" Samsung Wall at the recent Habitech event, as she captivated the crowd with, '**Are you ready for it?'**— referring, of course, to last week's exciting launch of the Envy Core!  $\bigcirc$ 

Attendees were mesmerized as we brought Taylor to life with stunning realism by using the madVR Envy Extreme.

Last week, we began shipping the Envy Core in the USA, and we're thrilled to report that the feedback has been outstanding. Our production line is ramping up quickly, and we're also excited to announce that some international shipments will begin next week!